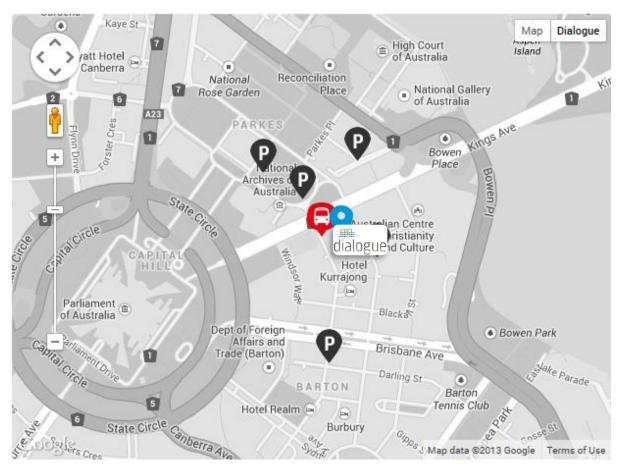

## **Bus Routes**

The RED RAPID bus runs directly to and from the city - with a travel time of around 15 minutes; this route is marked on the map. Other routes pass along National circuit and travel to; Gungahlin, Fyshwick, Woden and Tuggeranong. Full service information may be obtained from the Action website.