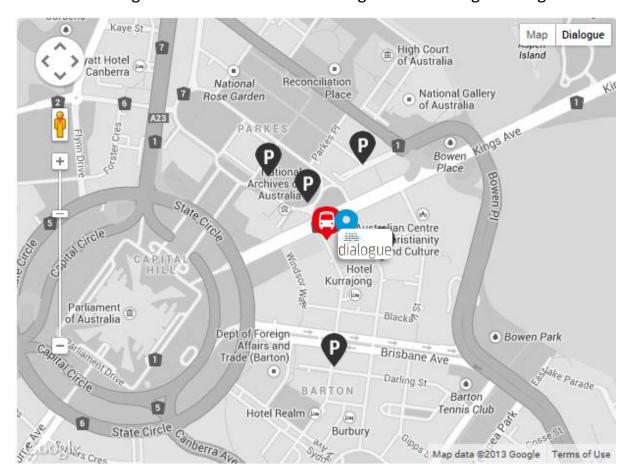

## **Parking**

There are a number of short stay and pay parking car parks near National Circuit. The largest car park is Macquarie St Carpark, which costs \$2 per hour or \$10 per day.

## **Bus Routes**

The RED RAPID bus runs directly to and from the city - with a travel time of around 15 minutes; this route is marked on the map. Other routes pass along National circuit and travel to; Gungahlin, Fyshwick, Woden and Tuggeranong. Full service information may be obtained from the Action website.